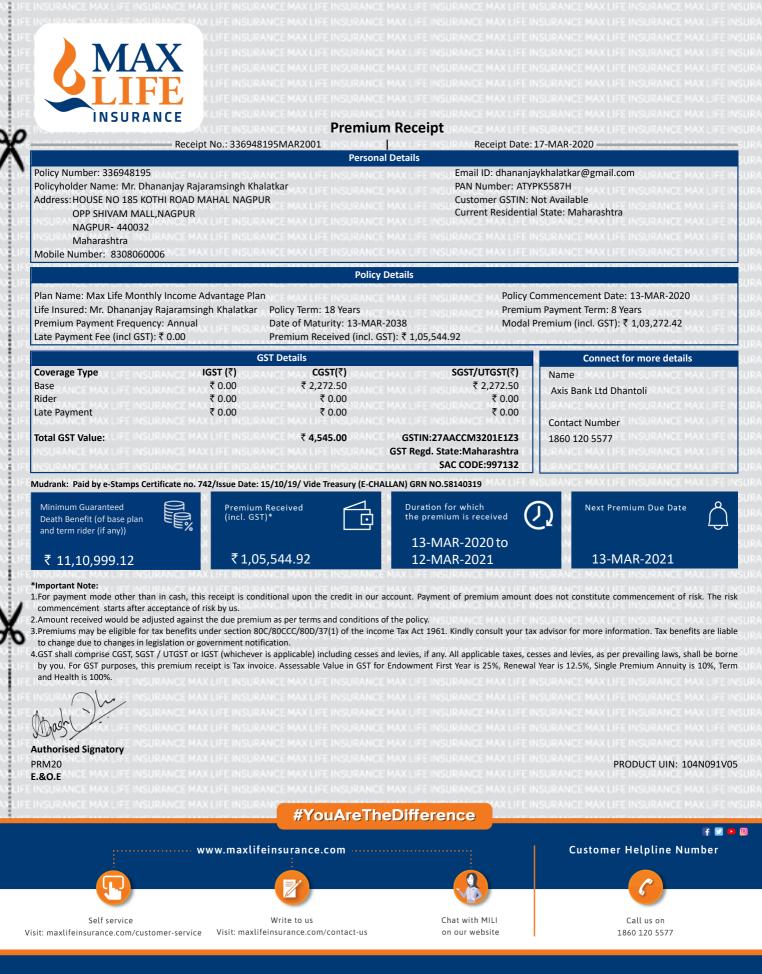

**Your policy details** The table below gives an overview of the details of this policy:

| Tour policy details The tai                                                           | ble below gives all overview of the                                                                    | details of this policy:                                                            |                        |
|---------------------------------------------------------------------------------------|--------------------------------------------------------------------------------------------------------|------------------------------------------------------------------------------------|------------------------|
| Policyholder/ Life Insured<br>Name:                                                   | Mr. Dhananjay<br>Rajaramsingh KhalatkarPolicy No.: (please use this for<br>any communication with us)3 |                                                                                    | 336948195              |
| <b>Date of Commencement:</b> (date when the policy starts)                            | 13-MAR-20                                                                                              | Premium Payment Date:                                                              | 13th of Mar every year |
| ECS Draw Date:                                                                        | 16th of Mar Every Year                                                                                 | <b>Policy Term:</b> (period of coverage- in years)                                 | 18                     |
| <b>Premium Payment Term:</b><br>(period for which premium is to<br>be paid- in years) | 8                                                                                                      | Maturity Date:                                                                     | 13-Mar-2038            |
| Premium Amount :<br>(applicable taxes extra)                                          | ₹ 1,00,999.92                                                                                          | Premium Payment Mode:                                                              | Annual                 |
| Sum Assured:                                                                          | ₹9,20,860.00                                                                                           | <b>Death Benefit:</b><br>(minimum amount payable on the death of the life insured) | ₹11,10,999.12          |
| Monthly Income Benefit:                                                               | ₹ 7,674.00                                                                                             |                                                                                    |                        |

# POLICY SCHEDULE

| Policy - Max Life Monthly                                                                                                                       | Income Advan                                              | tage Plan                       | <b>Type of Policy -</b> A Non-Linked Participating Individual Life<br>Insurance Savings Plan |                                                    |                                               |  |
|-------------------------------------------------------------------------------------------------------------------------------------------------|-----------------------------------------------------------|---------------------------------|----------------------------------------------------------------------------------------------|----------------------------------------------------|-----------------------------------------------|--|
| UIN - 104N091V05                                                                                                                                |                                                           |                                 |                                                                                              |                                                    | Office - AXIS BANK LTD Dhantoli               |  |
| Policy No./ Proposal No.:336948195                                                                                                              |                                                           |                                 |                                                                                              |                                                    | Client ID: 5006283464                         |  |
| Date of Proposal: 13-Mar                                                                                                                        | -2020                                                     |                                 |                                                                                              |                                                    |                                               |  |
| Policyholder/Proposer : N                                                                                                                       | /Ir. Dhananjay                                            | Rajaramsingh                    | Khala                                                                                        | tkar                                               | Age Admitted: Yes                             |  |
| <b>PAN:</b> ATYPK5587H                                                                                                                          |                                                           |                                 |                                                                                              |                                                    | Gender: Male                                  |  |
| Identification Source & I                                                                                                                       | .D No.:                                                   |                                 |                                                                                              |                                                    | Tel No./Mobile No.: 8408060006 / 8308060006   |  |
| Relationship with Life In                                                                                                                       | sured: Same Po                                            | erson                           |                                                                                              |                                                    | Email: DHANANJAYKHALATKAR@GMAIL.COM           |  |
| Date of Birth: 03-Jun-197                                                                                                                       | 9                                                         |                                 |                                                                                              |                                                    |                                               |  |
| Address(For all commun<br>HOUSE NO 185 KOTHI F<br>NAGPUR OPP SHIVAM<br>NAGPUR 440032<br>MAHARASHTRA                                             | ROAD MAĤAI                                                |                                 |                                                                                              |                                                    |                                               |  |
| Life Insured:                                                                                                                                   | 1 771 1 1                                                 |                                 |                                                                                              |                                                    | Age Admitted: Yes                             |  |
| Mr. Dhananjay Rajaramsin<br>Identification Source & I                                                                                           | -                                                         |                                 |                                                                                              |                                                    | Gender: Male                                  |  |
| Date of Birth: 03-Jun-197                                                                                                                       |                                                           |                                 |                                                                                              |                                                    |                                               |  |
| Age: 40                                                                                                                                         | ,<br>,                                                    |                                 |                                                                                              |                                                    |                                               |  |
| Address:<br>HOUSE NO 185 KOTHI F<br>NAGPUR OPP SHIVAM I<br>NAGPUR 440032<br>MAHARASHTRA                                                         |                                                           |                                 |                                                                                              |                                                    |                                               |  |
| Nominee(s):                                                                                                                                     |                                                           |                                 |                                                                                              |                                                    | Guardian (if Nominee is minor) :              |  |
| Nominee (s)Name                                                                                                                                 | Relationship<br>of<br>Nominee(s)<br>with<br>Policyholder: | Date of<br>Birth:<br>Of Nominee | Age:                                                                                         | %<br>share                                         | URANCE                                        |  |
| Mrs. Kranti D. Khalatkar                                                                                                                        | Spouse                                                    | 15-Aug-<br>1983                 | 36                                                                                           | 100                                                |                                               |  |
| Date of Commencement of                                                                                                                         | of Risk: 13-MA                                            | AR-20                           |                                                                                              |                                                    | Premium Payment mode: Annual                  |  |
| Date of payment of first s<br><u>13-Apr-2028</u> (Subsequent<br>policy terms)                                                                   | <b>urvival benefi</b> t<br>survival benefit               | <b>t:</b><br>t, if any, shall   | be as p                                                                                      | ber                                                |                                               |  |
| Premium Payment Metho                                                                                                                           | od: ECS                                                   |                                 |                                                                                              |                                                    | Bill Draw Date: 16TH                          |  |
|                                                                                                                                                 |                                                           |                                 |                                                                                              | Bank Name:<br>Bank Account Number: 916010036234173 |                                               |  |
| Agent's name/Intermediary name: AXIS BANK LTD DHANTOLI                                                                                          |                                                           |                                 |                                                                                              |                                                    |                                               |  |
| Email:                                                                                                                                          |                                                           |                                 |                                                                                              |                                                    | Intermediary License No.:                     |  |
| Address:<br>Axis Bank Ltd., Shop No. 5,6,7,8 Vitthal Complex Dhantol I, Near<br>Dhantoli Park, Below Dr Mahajan Ortho Hospital<br>Nagpur 440012 |                                                           |                                 |                                                                                              |                                                    | CA0069<br>Mobile / Landline Telephone Number: |  |
| Details of Sales Personne                                                                                                                       | (for direct sal                                           | les only): N/A                  | <b>\</b>                                                                                     |                                                    |                                               |  |

| ble be ee'                                                                                                                                          |                    | Mar<br>ar;<br>027                                     | ]                                                               |
|-----------------------------------------------------------------------------------------------------------------------------------------------------|--------------------|-------------------------------------------------------|-----------------------------------------------------------------|
| Due Date<br>When<br>Premium<br>is Payable/<br>Date<br>When the<br>Last<br>Premium<br>is Payable                                                     |                    | 13th of Mar<br>every year;<br>13-Mar-2027             |                                                                 |
| Total<br>Premium<br>along with<br>applicable<br>taxes, cesses<br>and levies<br>payable as<br>payment<br>mode selected<br>E=<br>([A+B+C)*D]<br>(INR) |                    | 1,03,272.42 13th of Mar<br>every year;<br>13-Mar-2027 |                                                                 |
| Modal Factor<br>D                                                                                                                                   |                    | 1                                                     |                                                                 |
| GST** and<br>any other<br>taxes, cesses<br>& levies<br>C<br>(INR)                                                                                   |                    | 2,272.50                                              |                                                                 |
| Underwriting<br>Extra<br>Premium<br>(INR)                                                                                                           |                    | NA                                                    |                                                                 |
| Amualised<br>Premium<br>A<br>(INR)                                                                                                                  |                    | Annual 1,00,999.92                                    |                                                                 |
| Premium<br>Payment<br>Mode                                                                                                                          |                    | Annual                                                | 8                                                               |
|                                                                                                                                                     |                    | 8                                                     | pplicable cesses                                                |
| Policy<br>Term                                                                                                                                      |                    | 18                                                    | and app                                                         |
| Monthly<br>Income<br>Benefit<br>payable<br>for 10<br>consecutive<br>years after<br>completion<br>Payment<br>Term<br>(INR)                           |                    | 7,674.00                                              | s applicable)                                                   |
| Sum Assured<br>(INR)                                                                                                                                |                    | 9,20,860.00                                           | T (whichever i                                                  |
| Insured<br>Event                                                                                                                                    |                    | Death of<br>Life Insured                              | , CGST, UGS                                                     |
| Maturity Date                                                                                                                                       | Ā                  | 13-Mar-2038                                           | **GST includes IGST, SGST, UGST (whichever is applicable) and a |
| List of<br>Coverage                                                                                                                                 | <b>BASE POLICY</b> | Max Life<br>Monthly<br>Income<br>Advantage Plan       | **GST include                                                   |