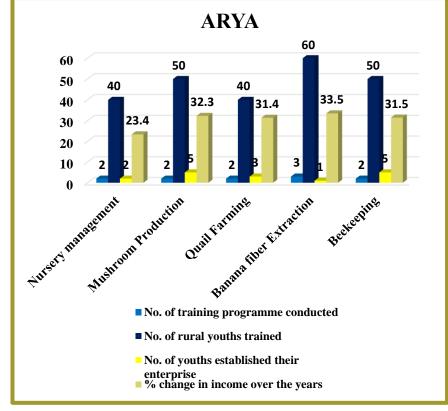

## **Achievement in ARYA**

| Name of<br>Enterprises     | No. of<br>training<br>programme<br>conducted | No. of<br>rural<br>youths<br>trained | No. of youths<br>established<br>their<br>enterprise | % change in income over the years |
|----------------------------|----------------------------------------------|--------------------------------------|-----------------------------------------------------|-----------------------------------|
| Nursery<br>management      | 02                                           | 40                                   | 02                                                  | 23.4                              |
| Mushroom<br>Production     | 02                                           | 50                                   | 05                                                  | 32.3                              |
| Quail<br>Farming           | 02                                           | 40                                   | 03                                                  | 31.4                              |
| Banana fiber<br>Extraction | 03                                           | 60                                   | 01                                                  | 33.5                              |
| Beekeeping                 | 02                                           | 50                                   | 05                                                  | 31.5                              |
| Total                      | 11                                           | 240                                  | 16                                                  | 152.1                             |