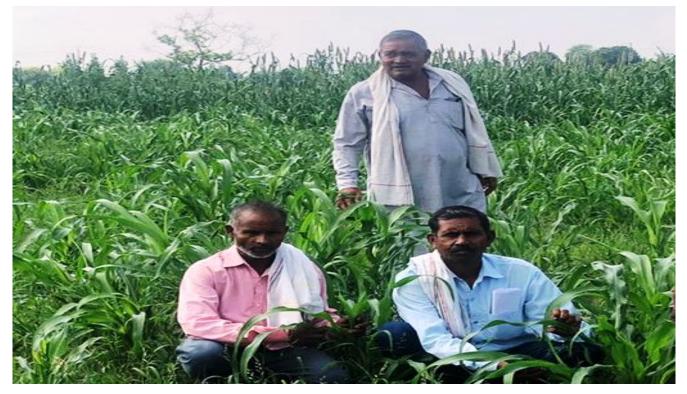

Mr Dalveer Singh in his Bajra FLDs field

**During Field Day by KVK at village**