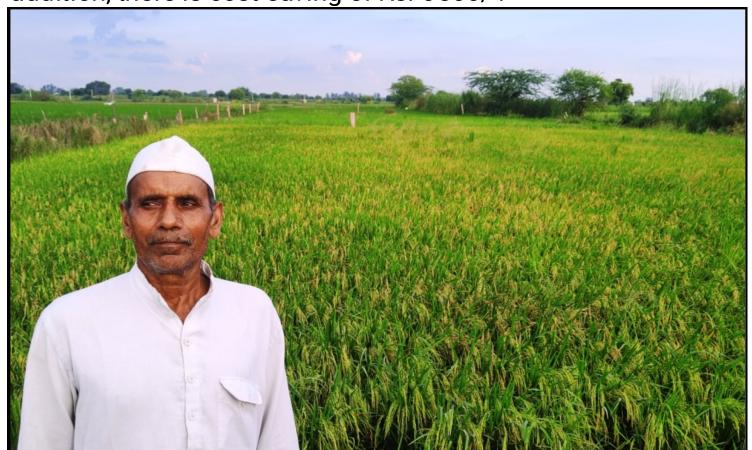

14                      | 39.21  |

| Livestock 2 | Cow | 1 | 1450.00 | 50750.00 | 17712.50      | - | -      |
|-------------|-----|---|---------|----------|---------------|---|--------|
| Total       |     |   |         | 354993.5 | 135552.7<br>9 | - | 108.12 |

**Brief:** The farmer used to get annual income of Rs. 65173.50/- from Wheat, Paddy, Buffalo etc. He faced problems like non availability of hybrid Paddy/Wheat/Moong/Potato seeds, Imbalance dose of fertilizers, plant protection use of mineral mixture etc. With DFI interventions like trainings, demonstrations, awareness programme, soil testing based farming, introduction of summer moong (Shikha), use of mineral mixture in animals etc. He is getting annual income of Rs. 135552.79/- In addition, there is cost saving of Rs. 6500/-.





Shri Hakim Singh at his paddy field

Shri Hakim Singh at Buffalo shed