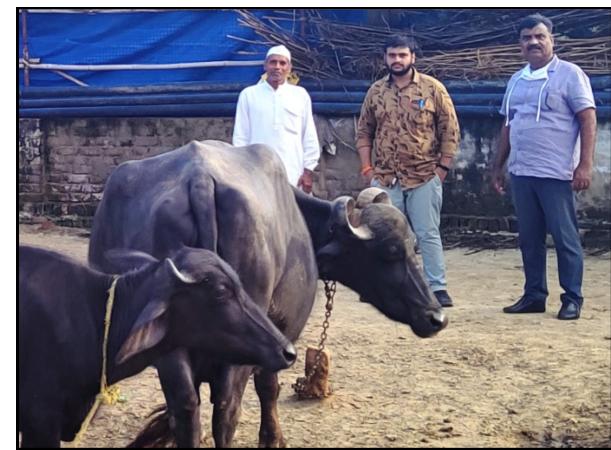

| 39.21  |

| Livestock 2 | Cow | 1 | 1450.00 | 50750.00 | 17712.50      | - | -      |
|-------------|-----|---|---------|----------|---------------|---|--------|
| Total       |     |   |         | 354993.5 | 135552.7<br>9 | - | 108.12 |

**Brief:** The farmer used to get annual income of Rs. 65173.50/- from Wheat, Paddy, Buffalo etc. He faced problems like non availability of hybrid Paddy/Wheat/Moong/Potato seeds, Imbalance dose of fertilizers, plant protection use of mineral mixture etc. With DFI interventions like trainings, demonstrations, awareness programme, soil testing based farming, introduction of summer moong (Shikha), use of mineral mixture in animals etc. He is getting annual income of Rs. 135552.79/- In addition, there is cost saving of Rs. 6500/-.





Shri Hakim Singh at his paddy field

Shri Hakim Singh at Buffalo shed