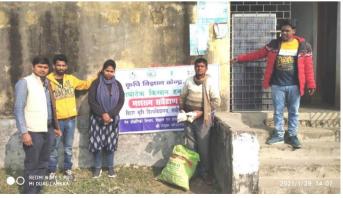

| 76.08  |
| Other enterprise (Specify) | Mushroom   | 1                     | 450                            | 90000                     | 48543                 | 100        | 100    |
| Total                      |            |                       |                                | 539252                    | 295935                | 25.99      | 188.56 |

**Brief**: The farmer used to get annual income of Rs. 102554/- from maize, paddy, mushroom cattle etc. He faced problems like Poor performing crop varieties, suitable cultivation techniques, dairy management etc. With DFI interventions like training &, demonstrations of suitable varieties, proper cultivation techniques, dairy management techniques, mushroom production techniques etc., he is getting annual income of Rs. 295935/-







#### **Success Story 2**

Name of farmer: Raj Kumar Yadav

Address: Vill- Sanbhanga Block- Dagarua, Dist- Purnea

**Mobile Number:** 7739247047

**Age:** 38

**Education:** 10th

Size of land holding (in acre): 04

#### 1. Before intervention

| Component descr  | ription          | Bench mark (baseline period 2016-17) |               |              |                 |  |  |
|------------------|------------------|--------------------------------------|---------------|--------------|-----------------|--|--|
| Components       | Components Names |                                      | Production    | Gross income | Net Income (Rs) |  |  |
|                  |                  |                                      | (Q/Litre/ No) | (Rs)         |                 |  |  |
| Field Crop1