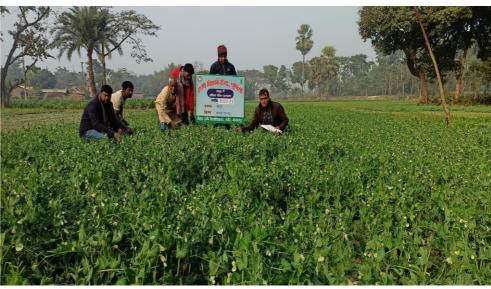

|                                | 15.06.2022- Kajha          | 34                        |
|         |                                | 21.09.2022- Misrinagar     | 28                        |
|         |                                | 06.10.2022- Dansar         | 35                        |
|         |                                | 13.10.2022- Basantpur      | 38                        |
|         |                                | 18.11.2022- Dogachchi      | 47                        |
|         |                                | 22.11.2022- Dagarua        | 48                        |
|         | Total                          | 10                         | 423                       |

# G. Sequential good quality photographs (as per crop stages i.e. growth & development)









# J. Details of budget utilization

### 7.2. Utilization of funds under CFLD on Oilseed (Rs. In Lakhs)

| Itam               | Releas      | ed by ICAR | Expe        | enditure | Unspent balance as on 31st Dec 2022 |
|--------------------|-------------|------------|-------------|----------|-------------------------------------|
| Item               | Kharif Rabi |            | Kharif Rabi |          | Unspent balance as on 31 Dec 2022   |
| Sesame             | 100000      | -          | 91000       | -        | 9000                                |
| Rapeseed & Mustard | -           | 120000     | -           | 115000   | 5000                                |

#### 7.3. Utilization of funds under CFLD on Pulses (Rs. In Lakhs)

|            | Releas | ed by ICAR | Expo   | enditure |