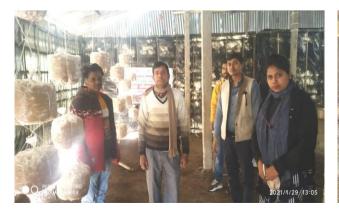

| 76.08  |
| Other enterprise (Specify) | Mushroom   | 1                     | 450                            | 90000                     | 48543                 | 100        | 100    |
| Total                      |            |                       |                                | 539252                    | 295935                | 25.99      | 188.56 |

**Brief**: The farmer used to get annual income of Rs. 102554/- from maize, paddy, mushroom cattle etc. He faced problems like Poor performing crop varieties, suitable cultivation techniques, dairy management etc. With DFI interventions like training &, demonstrations of suitable varieties, proper cultivation techniques, dairy management techniques, mushroom production techniques etc., he is getting annual income of Rs. 295935/-







#### **Success Story 2**

Name of farmer: Raj Kumar Yadav

Address: Vill- Sanbhanga Block- Dagarua, Dist- Purnea

**Mobile Number:** 7739247047

**Age:** 38

**Education:** 10th

Size of land holding (in acre): 04

#### 1. Before intervention

| Component descr  | ription          | Bench mark (baseline period 2016-17) |               |              |                 |  |  |
|------------------|------------------|--------------------------------------|---------------|--------------|-----------------|--|--|
| Components       | Components Names |                                      | Production    | Gross income | Net Income (Rs) |  |  |
|                  |                  |                                      | (Q/Litre/ No) | (Rs)         |                 |  |  |
| Field Crop1