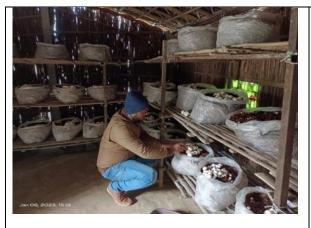

## **Facility Available**

- Training to the farmers and extension personal to update their knowledge in agriculture technology especially in, Mushroom Production, Banana Fiber Extraction & Processing, Bee Keeping, Quail Farming, and Nursery Management. Skill development training to rural youth is also among the facilities available.
- 2. Different demonstration unit available like Mushroom production unit, Mushroom Spawn Lab, Exhibition Room, Backyard Integrated Farming System, Food Processing Lab, Vermicomposting Unit, Nutri Garden, Azolla Unit, Polyhouse Unit.
- 3. Planting Materials: Ornamental Plants, Mango Plants( Amrapali, Malda, Sukul)
- 4. Mobile Soil testing Van for collection and spot analysis of data in remote villages of district.
- 5. Creche Facility for Female Trainees where baby and young children are cared during Training Hours
- 6. Custom Hiring Services to provide farm machinery and equipment on rent to farmers, with intent to help small and marginal farmers who may not be able to afford to buy expensive agricultural machinery.

**Mushroom Production Unit** 

**Vermicomposting Unit** 

**Exhibition Room** 

Backyard IFS

Nursery

**Food Processing Lab** 

Creche