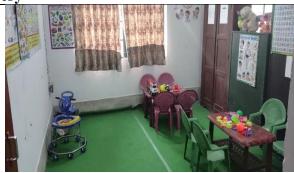

## **Facility Available**

- Training to the farmers and extension personal to update their knowledge in agriculture technology especially in, Mushroom Production, Banana Fiber Extraction & Processing, Bee Keeping, Quail Farming, and Nursery Management. Skill development training to rural youth is also among the facilities available.
- 2. Different demonstration unit available like Mushroom production unit, Mushroom Spawn Lab, Exhibition Room, Backyard Integrated Farming System, Food Processing Lab, Vermicomposting Unit, Nutri Garden, Azolla Unit, Polyhouse Unit.
- 3. Planting Materials: Ornamental Plants, Mango Plants( Amrapali, Malda, Sukul)
- 4. Mobile Soil testing Van for collection and spot analysis of data in remote villages of district.
- 5. Creche Facility for Female Trainees where baby and young children are cared during Training Hours
- 6. Custom Hiring Services to provide farm machinery and equipment on rent to farmers, with intent to help small and marginal farmers who may not be able to afford to buy expensive agricultural machinery.

**Mushroom Production Unit** 

**Vermicomposting Unit** 

**Exhibition Room** 

Backyard IFS

Nursery

**Food Processing Lab** 

Creche