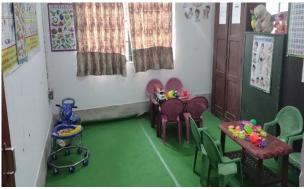

## **Facilities Available**

- 1. Training to the farmers and extension personal to update their knowledge in agriculture technology especially in, Mushroom Production, Banana Fiber Extraction & Processing, Bee Keeping, Quail Farming, and Nursery Management. Skill development training to rural youth is also among the facilities available.
- 2. Different demonstration unit available like Mushroom production unit, Mushroom Spawn Lab, Exhibition Room, Backyard Integrated Farming System, Food Processing Lab, Vermicomposting Unit, Nutri Garden, Azolla Unit, Polyhouse Unit.
- 3. Planting Materials: Ornamental Plants, Mango Plants (Amrapali, Malda, Sukul)
- 4. Mobile Soil testing Van for collection and spot analysis of data in remote villages of district.
- 5. Creche Facility for Female Trainees where baby and young children are cared during Training Hours
- 6. Custom Hiring Services to provide farm machinery and equipment on rent to farmers, with intent to help small and marginal farmers who may not be able to afford to buy expensive agricultural machinery.

**Mushroom Production Unit** 

**Vermicomposting Unit** 

**Exhibition Room** 

**Backyard IFS** 

Nursery

Creche